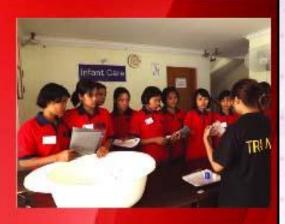

- 7. Pre-Departure ORENTATION

  1. It is obligatory on us by the government to arrange per orientation to the candidates before their departure.

  2. Hence, we give them already oceration about their employer's salary, working the content of the content of the salary of the content of their salary.

  3. We believe the orientation would help the candidates to insure a new climate to their working condition intally lowaresh hipper productivity.

  4. The purpose of the orientation is to give the workers some suppertion of their place of work and environment brother their departures so that their can adjust easily to their environment on their arrival in the place of work.

  3. We have designed the courses according to the country to orient for the workers getting deployed for foreign employment.

www.winneroverseas.com

It is aimed to provide the knowledge of the immigration, the rules, and regulation of the concerned country, labor laws, along with ritual, social taboos, tradition and culture, and the basic knowledge of the language.