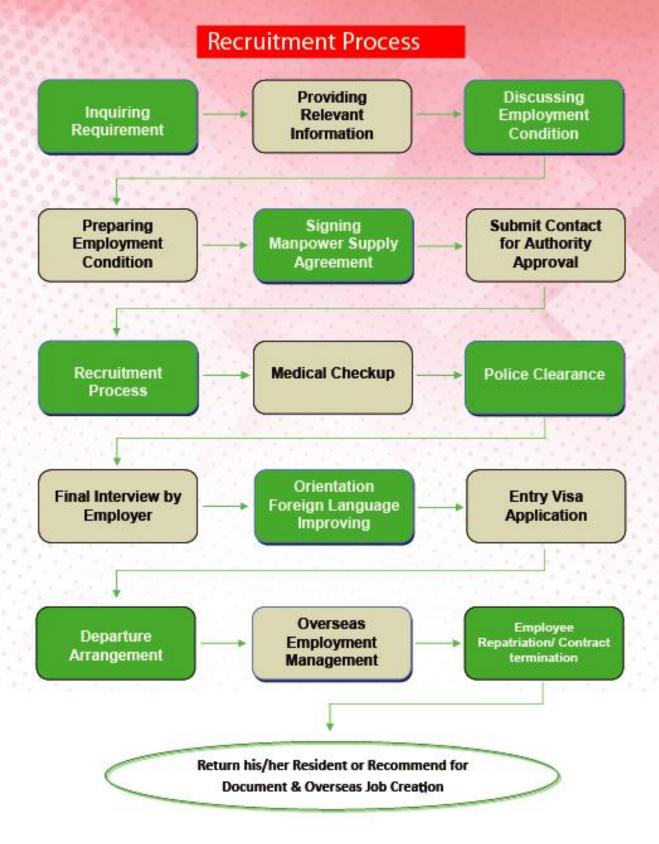

#### Regulatory Documents

Winner's precise & technical recruitment procedure is divided into Eleven (11) parts advertisement in leading media, pre-screening, interview & trade test, medical checkup followed by documentation, visa Process, Orientation & Mobilization. After receiving the original visa documents we go to concern office (BMET) to complete the Govt. formalities. Upon Receipt the Following Formal Documents

#### Recruitment Procedure

#### 1. Permission From PROCTOR

On receipt of your requirement, we seek permission from Protector of Emigrants to avoid every possible in discrepancy.

#### 2. ADVERTISEMENT

Following the authorization from our clients, we publish openings for a particular profession with complete job description in the leading newspapers and other popular Medias. For this purpose, we have appointed M/s Companion Advertising & Marketing.

#### 3. Pre-Selection BY EXPERTS

The applications we receive experience initial screening by our recruitment consultants.

Our Selection Panel, with is comprised of highly eligible experts, decides the eligible candidates for selection and short listing.

#### 4. Interviews & Trade Tests BY CLIENTS

The short listen candidates are called for an interview. Our selection panel and the representatives of our client interview them. They subject the candidates to a trade test to check the authenticity of the trade of the candidates.

#### 5. Medical CHECKUP:

Short-listed worker will be sent to Govt. approved Hospital or clinic for medical examination (To the. GAMCA approved clinics, in case of KSA, Oman Visa)

After their medical fitness for employment, they will be eligible to sign the Employment contract. Medical examination to the Doctor/Hospital/ Clinic nominated by the concerned Embassy. A list of Medical cheek-up points is mentioned below:

a. YEA PRIVACESS. After the medical checkup is done, we process for the visa for the candidates who are fit and qualify to travel. Soon the visa stamped, we keep inform the candidate's VISA status so that they get ready for departure. We will complete travel formalities upon receipt of / endorsement of Visa and inform clients regarding departure of the candidate.

- 7. Pre-Departure ORENTATION

  1. It is obligatory on us by the government to arrange per orientation to the candidates before their departure.

  2. Hence, we give them already oceration about their employer's salary, working the content of the content of the salary of the content of their salary.

#### 9. Departure AGREEMENT

- a) The travel agreement is the final procedure.
- Before their departure, we make them the affidavit to be signed between the worker and the recruitment agency.
- c) After signing of the contract with the workers, we make travel arrangement. This also includes handling over all documents (original passport, air Ticket, and orientation certificate along with an orientation book) to the employee. As they are now ready to deploy.

- 10. REGISTRATION: The registration of the selected personnel with the Protector of Emigrants is our responsibility. Our staff and representatives work dedicatedly with a spirit of national service and they are our pride assets.
- 11. FOLLOW-UPS: Winner Overseas Ltd. keeps a constant track record through database of the exported manpower. We are always at hand to help. We are at the service of our countrymen. If at all through sheer bad luck, if any of the workers is deported, turns defaulter or is engaged in any controversy with our Principals, we never isolate or desert him at any cost. It is by all means a part of our job and duty to see that he gets maximum relief/help and we do our best to compensate him.